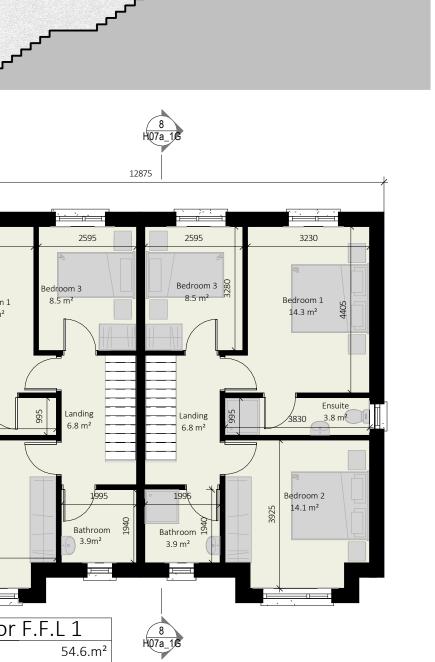

**IMPORTANT - TO BE READ** 

Material Finishes

Grey PVC / Aluclad Windows

Cross Section A-A

Key Plan
1: 2500

Utility 6.9 m<sup>2</sup>

Bedroom 4 16.1 m²

2 Grnd F.F.L Upper 1:100 54.6m<sup>2</sup>