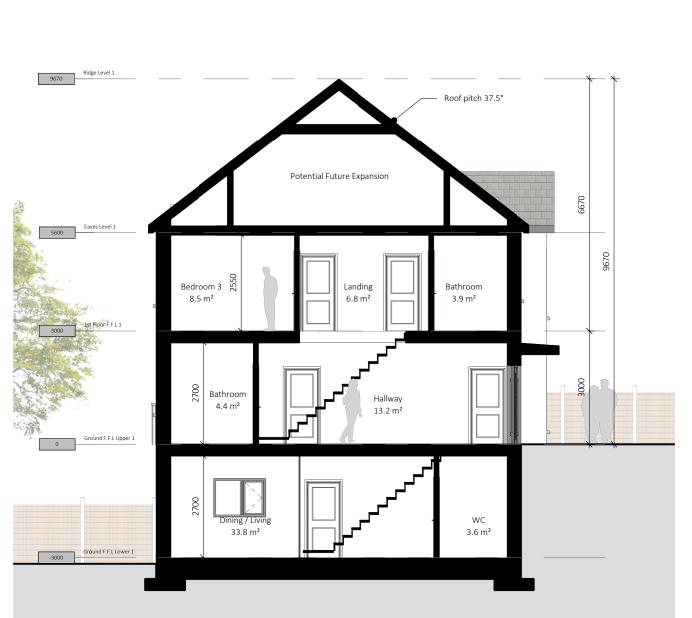

**IMPORTANT - TO BE READ** 

Material Finishes

Grey PVC / Aluclad Windows

Cross Section A-A

Key Plan
1: 2500

Utility 6.9 m<sup>2</sup>

Bedroom 4 16.1 m²

2 Grnd F.F.L Upper 1:100 54.6m<sup>2</sup>