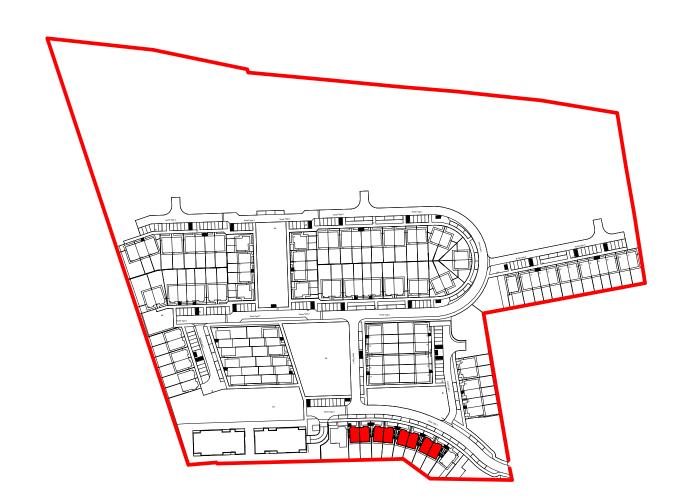

**IMPORTANT - TO BE READ** 

Material Finishes

Grey PVC / Aluclad Windows

Cross Section A-A

Key Plan
1: 2500

Utility 6.9 m<sup>2</sup>

Bedroom 4 16.1 m²

2 Grnd F.F.L Upper 1:100 54.6m<sup>2</sup>