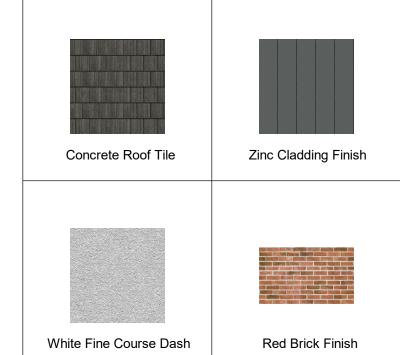

5300 Eaves Level 2

Selected brick finish.—

Zinc / Metal Canopy Finish.—

1 Grnd F.F.L Lower
1:100 52.9m<sup>2</sup>

| Compliance With DOEHLG Guidelines |                                   |                                     |                                         |                                     |                                         |                                          |                                          |                                           |                                    |                      |
|-----------------------------------|-----------------------------------|-------------------------------------|-----------------------------------------|-------------------------------------|-----------------------------------------|------------------------------------------|------------------------------------------|-------------------------------------------|------------------------------------|----------------------|
| DWELLING TYPE                     | TARGET GROSS FLOOR<br>AREA (SQ.M) | ACHIEVED GROSS FLOOR<br>AREA (SQ.M) | MINIMUM MAIN LIVING<br>ROOM AREA (SQ.M) | ACHIEVED MAIN LIVING<br>AREA (SQ.M) | MINIMUM AGGREGATE<br>LIVING AREA (SQ.M) | ACHIEVED AGGREGATE<br>LIVING AREA (SQ.M) | MINIMUM AGGREGATE<br>BEDROOM AREA (SQ.M) | ACHIEVED AGGREGATE<br>BEDROOM AREA (SQ.M) | MINIMUM STORAGE<br>REQUIRED (SQ.M) | ACHIEVED STORAGE (SC |
| wellings - 3 or more persons      | ·                                 |                                     |                                         |                                     |                                         |                                          |                                          |                                           |                                    |                      |
| 4BED/7P HOUSE (3 Storey)          | 120                               | 162.1                               | 15                                      | 18.60                               | 40                                      | 52.4                                     | 43                                       | 53                                        | 6                                  | 6                    |
| 4BED/7P HOUSE (2 Storey)          | 110                               |                                     | 15                                      |                                     | 40                                      |                                          | 43                                       |                                           | 6                                  |                      |
|                                   |                                   |                                     |                                         |                                     |                                         |                                          |                                          |                                           |                                    |                      |
| 3 BED/5P HOUSE (3 Storey)         | 102                               |                                     | 13                                      |                                     | 34                                      |                                          | 32                                       |                                           |                                    |                      |
| 3BED/5P HOUSE (2 Storey)          | 92                                |                                     | 13                                      |                                     | 34                                      |                                          | 32                                       |                                           | 5                                  |                      |
|                                   |                                   |                                     |                                         | •                                   | •                                       |                                          |                                          |                                           |                                    |                      |
| 3BED/4P HOUSE (2 Storey)          | 83                                |                                     | 13                                      |                                     | 30                                      |                                          | 28                                       |                                           |                                    |                      |
|                                   |                                   |                                     |                                         |                                     |                                         |                                          |                                          |                                           |                                    |                      |
| 2BED/4P HOUSE (2 Storey)          | 80                                |                                     | 13                                      |                                     | 30                                      |                                          | 25                                       |                                           | 4                                  |                      |
| 2BED/4P APARTMENT                 | 73                                |                                     | 13                                      |                                     | 30                                      |                                          | 25                                       |                                           | 7                                  |                      |
|                                   |                                   |                                     |                                         |                                     |                                         |                                          |                                          |                                           |                                    |                      |
| 1BED/2P APARTMENT                 | 45                                |                                     | 11                                      |                                     | 23                                      |                                          | 11                                       |                                           | 3                                  |                      |

**IMPORTANT - TO BE READ** 

Material Finishes

Grey PVC / Aluclad Windows

Cross Section A-A

Key Plan
1: 2500

Utility 6.9 m<sup>2</sup>

Bedroom 4 16.1 m²

2 Grnd F.F.L Upper 1:100 54.6m<sup>2</sup>