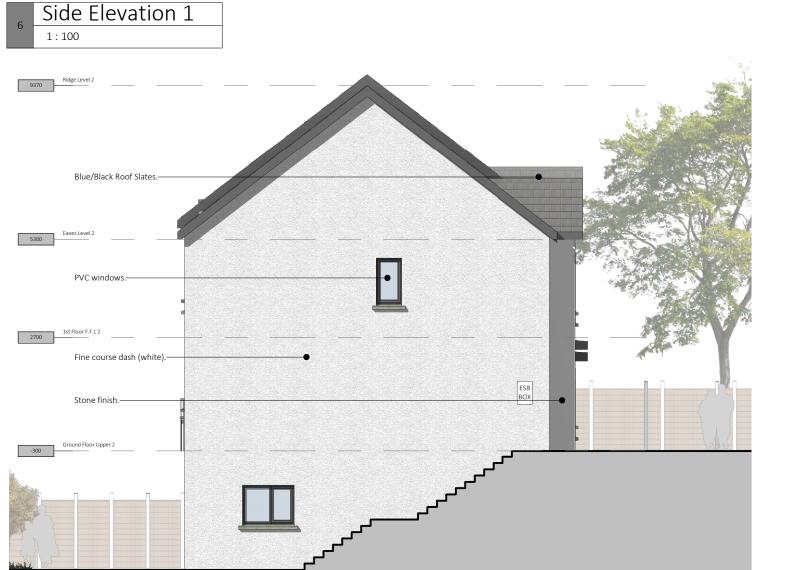

**IMPORTANT - TO BE READ** 

Material Finishes

Grey PVC / Aluclad Windows

Cross Section A-A

Key Plan
1: 2500

Utility 6.9 m<sup>2</sup>

Bedroom 4 16.1 m²

2 Grnd F.F.L Upper 1:100 54.6m<sup>2</sup>