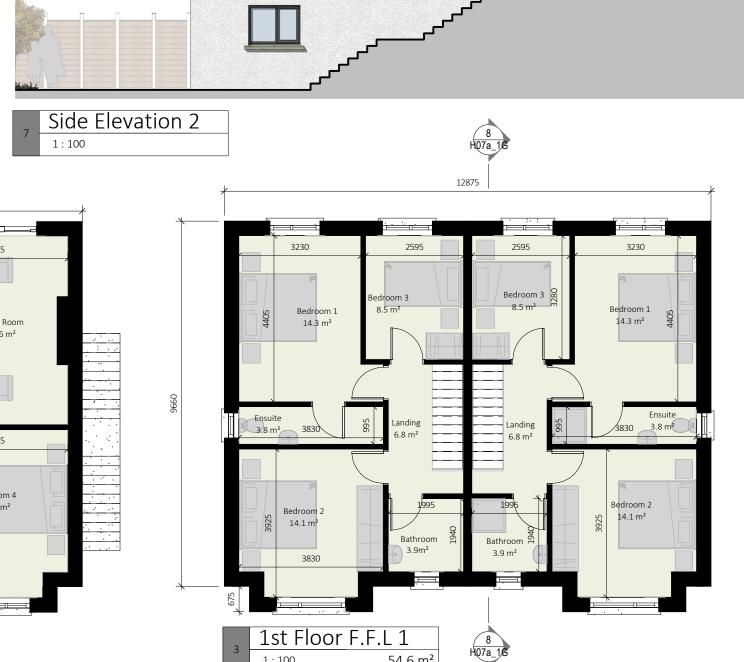

**IMPORTANT - TO BE READ** 

Material Finishes

Grey PVC / Aluclad Windows

Cross Section A-A

Key Plan
1: 2500

Utility 6.9 m<sup>2</sup>

Bedroom 4 16.1 m²

2 Grnd F.F.L Upper 1:100 54.6m<sup>2</sup>