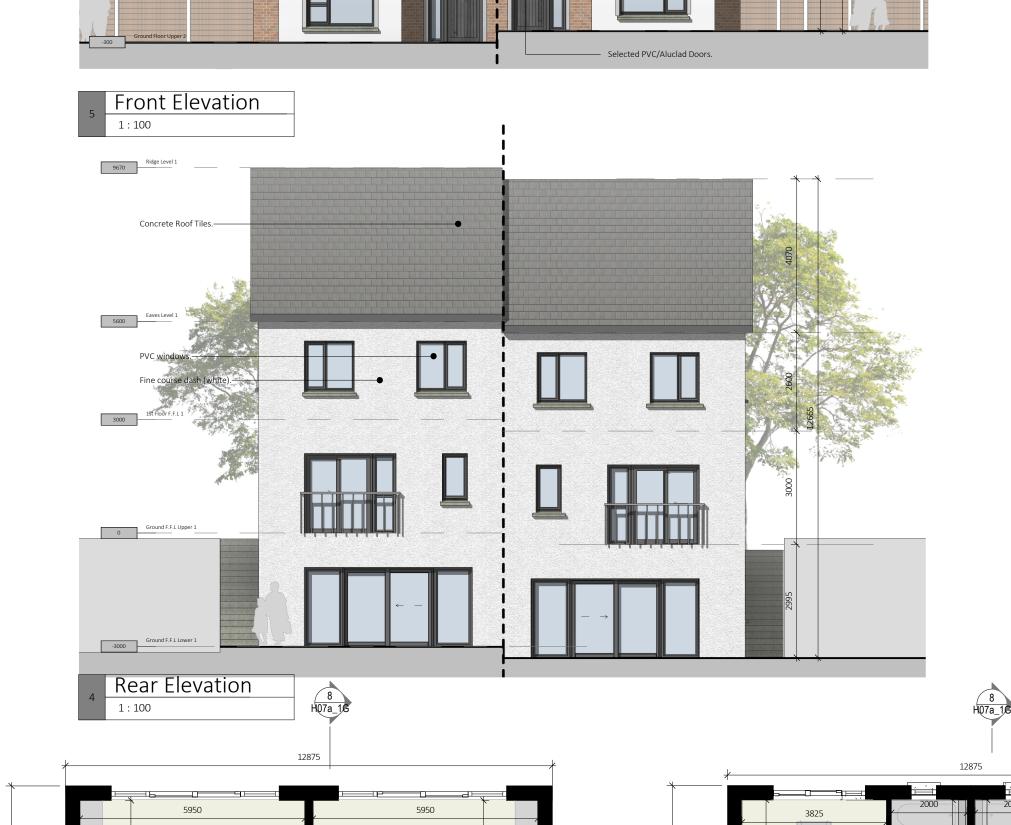

5300 Eaves Level 2

Selected brick finish.—

Zinc / Metal Canopy Finish.—

1 Grnd F.F.L Lower
1:100 52.9m<sup>2</sup>

| Compliance With DOEHLG Guidelines |                                   |                                     |                                         |                                     |                                         |                                          |                                          |                                           |                                    |                      |
|-----------------------------------|-----------------------------------|-------------------------------------|-----------------------------------------|-------------------------------------|-----------------------------------------|------------------------------------------|------------------------------------------|-------------------------------------------|------------------------------------|----------------------|
| DWELLING TYPE                     | TARGET GROSS FLOOR<br>AREA (SQ.M) | ACHIEVED GROSS FLOOR<br>AREA (SQ.M) | MINIMUM MAIN LIVING<br>ROOM AREA (SQ.M) | ACHIEVED MAIN LIVING<br>AREA (SQ.M) | MINIMUM AGGREGATE<br>LIVING AREA (SQ.M) | ACHIEVED AGGREGATE<br>LIVING AREA (SQ.M) | MINIMUM AGGREGATE<br>BEDROOM AREA (SQ.M) | ACHIEVED AGGREGATE<br>BEDROOM AREA (SQ.M) | MINIMUM STORAGE<br>REQUIRED (SQ.M) | ACHIEVED STORAGE (SC |
| wellings - 3 or more persons      | ·                                 |                                     |                                         |                                     |                                         |                                          |                                          |                                           |                                    |                      |
| 4BED/7P HOUSE (3 Storey)          | 120                               | 162.1                               | 15                                      | 18.60                               | 40                                      | 52.4                                     | 43                                       | 53                                        | 6                                  | 6                    |
| 4BED/7P HOUSE (2 Storey)          | 110                               |                                     | 15                                      |                                     | 40                                      |                                          | 43                                       |                                           | 6                                  |                      |
|                                   |                                   |                                     |                                         |                                     |                                         |                                          |                                          |                                           |                                    |                      |
| 3 BED/5P HOUSE (3 Storey)         | 102                               |                                     | 13                                      |                                     | 34                                      |                                          | 32                                       |                                           |                                    |                      |
| 3BED/5P HOUSE (2 Storey)          | 92                                |                                     | 13                                      |                                     | 34                                      |                                          | 32                                       |                                           | 5                                  |                      |
|                                   |                                   |                                     |                                         | •                                   | •                                       |                                          |                                          |                                           |                                    |                      |
| 3BED/4P HOUSE (2 Storey)          | 83                                |                                     | 13                                      |                                     | 30                                      |                                          | 28                                       |                                           |                                    |                      |
|                                   |                                   |                                     |                                         |                                     |                                         |                                          |                                          |                                           |                                    |                      |
| 2BED/4P HOUSE (2 Storey)          | 80                                |                                     | 13                                      |                                     | 30                                      |                                          | 25                                       |                                           | 4                                  |                      |
| 2BED/4P APARTMENT                 | 73                                |                                     | 13                                      |                                     | 30                                      |                                          | 25                                       |                                           | 7                                  |                      |
|                                   |                                   |                                     |                                         |                                     |                                         |                                          |                                          |                                           |                                    |                      |
| 1BED/2P APARTMENT                 | 45                                |                                     | 11                                      |                                     | 23                                      |                                          | 11                                       |                                           | 3                                  |                      |

**IMPORTANT - TO BE READ** 

Material Finishes

Grey PVC / Aluclad Windows

Cross Section A-A

Key Plan
1: 2500

Utility 6.9 m<sup>2</sup>

Bedroom 4 16.1 m²

2 Grnd F.F.L Upper 1:100 54.6m<sup>2</sup>