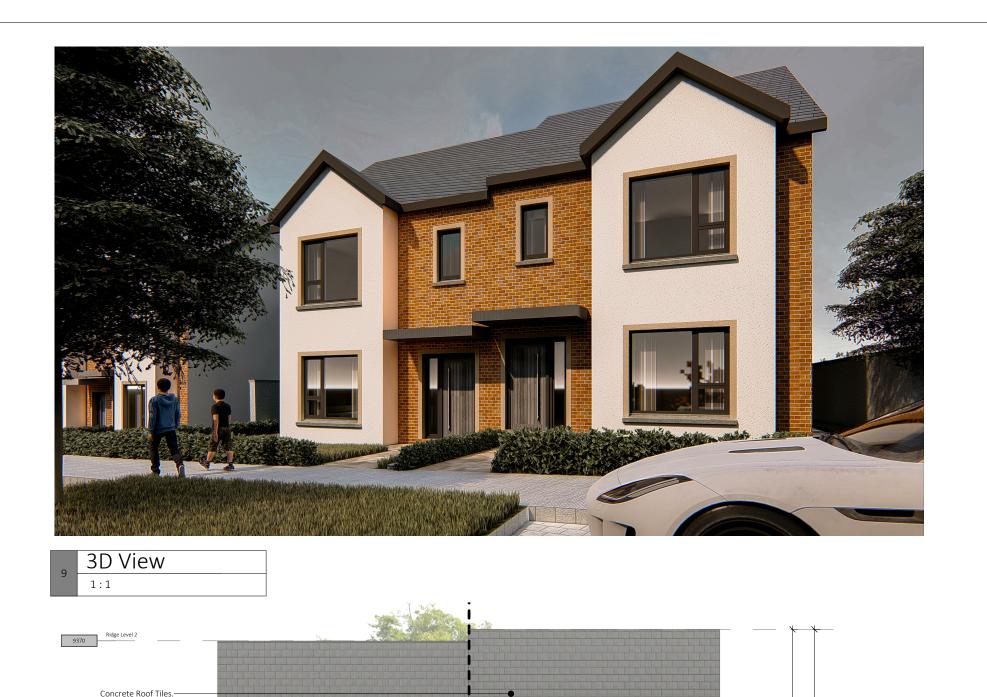

**IMPORTANT - TO BE READ** 

Material Finishes

Grey PVC / Aluclad Windows

Cross Section A-A

Key Plan
1: 2500

Utility 6.9 m<sup>2</sup>

Bedroom 4 16.1 m²

2 Grnd F.F.L Upper 1:100 54.6m<sup>2</sup>